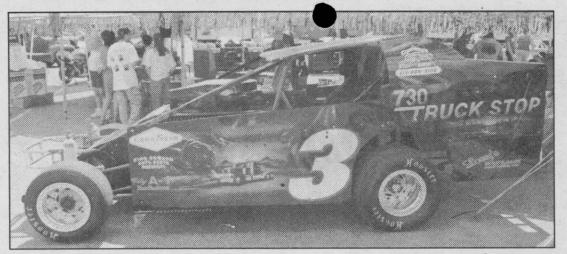

Race Ready

Chieftain Photo by S.L.Johnston

Bill Mullins racer #3 sits ready to show the fans what a tough machine is all about. Sponsored by the 730 truck Stop among others, the car was part of the Customer Apprecaition Day at the Truck Stop. Bill did a fine job last weekend at the Comwall Speedway,