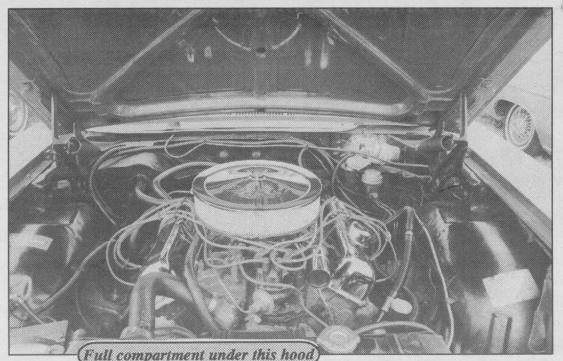

Under the hood sits a 3.5 litre Chrysler engine, a V-6 with 24 valves that is registered to 240 on the speedo. Baker says he has not bile. Perhaps someday...

pushed the motor, but has no doubt she could wind up to close to that speed on an open stretch. As he shows off his pride and joy, he shows how the engine is nestled inside the hood area. The battery sits in the extreme front nose of the hood area, all alone. This seems to be the only place it could be placed. Everything is packed in neatly and compactly, and while it seems it would be tough to work on if your were a mechanic, there are three bolts in each side of the hood to remove that section of the metal and expose the entire engine. This is like the early autos where the side flaps came right off to let one get right inside the engine easily. A great idea, it will allow work to get done with minimal effort, since pretty well all parts are then easily accessible.