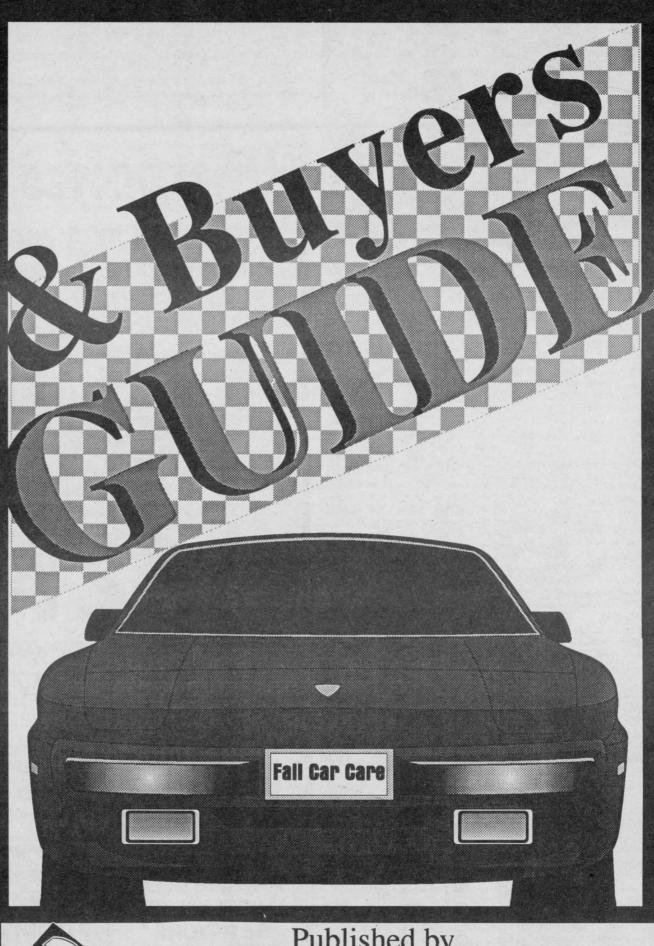

### A purple menace on the Prowl

by Sandra Lee Johnston Chieftain Staff Reporter

The Plymouth Prowler is certainly a "man's toy"...the purple beauty sat like a huge cat ready to pounce. Driving up to check it out, the shivers were up and down the old writer's spine in anticipation.

Hugging the pavement, wide rubber and not a lot of sparkle, the Prowler is an expensive automobile, but well worth the price tag for those who desire an out of the ordinary car.

Jermaine Baker of Morewood is one such gentleman. A collector of sorts; he also has a 1938 Plymouth with low mileage and all the pertinent data, like delivery date, still in the glovebox and a 1959 Ford with a workable retractable roof that slides into the trunk area creating a convertible car. Owner and operator of the Morewood Tire Shop for more than twenty years, Mr. Baker has semi-retired and now operates a flatbed truck that he utilizes to haul vehicles to the auction in Winchester for customers booked for the upcoming auction.

His latest acquisition is a 1997 Prowler which he admits to paying \$65,000 for. He smiles as he explains that it is #83 out of the 112 built in this model year. He imagines that the worth of this magnificent automobile can only grow in the years ahead.

Under the hood sits a 3.5 litre Chrysler engine, a V-6 with 24 valves that is registered to 240 on the speedo. Baker says he has not bile. Perhaps someday...

pushed the motor, but has no doubt she could wind up to close to that speed on an open stretch. As he shows off his pride and joy, he shows how the engine is nestled inside the hood area. The battery sits in the extreme front nose of the hood area, all alone. This seems to be the only place it could be placed. Everything is packed in neatly and compactly, and while it seems it would be tough to work on if your were a mechanic, there are three bolts in each side of the hood to remove that section of the metal and expose the entire engine. This is like the early autos where the side flaps came right off to let one get right inside the engine easily. A great idea, it will allow work to get done with minimal effort, since pretty well all parts are then easily accessible.

The purple menace sports 20 inch wheels on the rear and 17 inch rubber on the front giving it an even tougher appearance, reminiscent of the early 60s muscle cars. Baker tells about the sensor in each wheel that sounds if the tire pressure is not correct, since the fine tuning and precision of this car depends upon such things being exactly right.